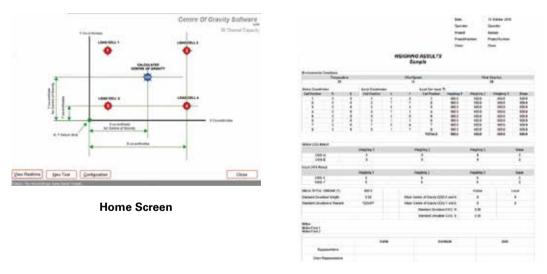

## **Report Example**

Each system is designed and configured to meet the precise need of the job - please contact our technical team for further details and advice.

INSIGHT software, supplied with an SW-D USB wireless dongle, allows connection of up to 126 Crosby Straightpoint wireless load cells simultaneously onto any Windows tablet or laptop.