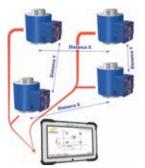

## Compressive Load Cell Systems Wireless Centre of Gravity

- 100% wireless
- Between 3-36 load cells of the same capacity can be used in the system to measure and ascertain the centre of gravity (CoG)
- ISO19901 compliant
- 700m 2300ft range
- On-screen, real-time centre of gravity view
- Three weighings per report with averages and statistical analysis
- Plot load cell positioning using measurements or GPS co-ordinates
- Extra fields for operator, client, wind speed and temperature available for reporting

When large industrial items such as absorbers, generators, turbines, reactors, boilers, towers, locomotives, boats, military equipment or offshore industry parts such as oil rigs and production platforms have to be moved, heavy lift companies need large capacity load cells and easy-to-use software to quickly report weight and centre of gravity.