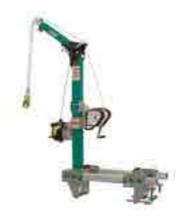

## **Adjustable Barrell Mount System**

- Suitable for fitting onto shorings
- Unit supplied complete as standard with man-riding/material winch, Fall Arrest Recovery Block and Counterbalance Weights
- Fall Arrest Recovery Block and Mounting Bracket can be removed if not required
- Adjusts from 2 ½ " to 25"
- Suitable for lowering to depths of 100ft (30m)

| Product Code | Model | Safety Factor | Overall Width<br>(mm) | Overall Length<br>(mm) | Weight<br>(kg) |
|--------------|-------|---------------|-----------------------|------------------------|----------------|
| H442020001   | 30029 | 4:1           | 322                   | 915                    | 45             |