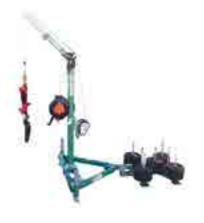

#### **Counterweight Base System**

- Unit supplied complete as standard with man-riding/material winch, Fall Arrest Recovery Block and Counterbalance Weights
- Fall Arrest Recovery Block and Mounting Bracket can be removed if not required
- · Legs adjustable independently for unlevel ground
- Suitable for lowering to depths of 100ft (30m)

| Product Code | Model | Safety Factor | Base Width<br>(mm) | Base Length<br>(mm) | No. 15kg Weights | Counterbalance<br>Weight Required<br>(kg) |
|--------------|-------|---------------|--------------------|---------------------|------------------|-------------------------------------------|
| H442010001   | 30073 | 4:1           | 1500               | 3100                | 24               | 360.0                                     |