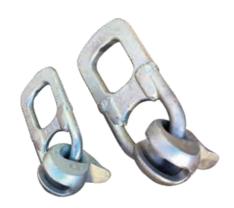

## **Deha KKT Lifting Clutches**

- Designed to lift Deha spherical head anchors
- Load capacities up to 45t
- Impossible to mismatch lifting anchor and lifting clutch load groups

| Product Code | Model       | Capacity<br>(t) | Fits Anchor Sizes | Weight<br>(kg) |
|--------------|-------------|-----------------|-------------------|----------------|
| H551110013   | 6102 - 1,3  | 1.3             | 1.3               | 0.9            |
| H551110025   | 6102 - 2,5  | 2.5             | 2.5               | 1.4            |
| H551110050   | 6102 - 5,0  | 5               | 4, 5              | 3.4            |
| H551110100   | 6102 - 10,0 | 10              | 7.5, 10           | 9.1            |
| H551110200   | 6102 - 20,0 | 20              | 15, 20            | 21.0           |
| H551110320   | 6102 - 32,0 | 32              | 32                | 47.0           |
| H551110450   | 6102 - 45,0 | 45              | 45                | 59.0           |