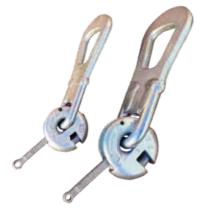

## **Frimeda TPA Lifting Clutches**

- Designed to lift TPA Frimeda anchors
- Easy operation lifting clutch with locking bolt designed for safety and fast connection / removal
- · Load capacities up to 26t
- Impossible to mismatch lifting anchor and lifting clutch load groups

| Product Code | Model       | Capacity<br>(t) | Fits Anchor Sizes    | Weight<br>(kg) |
|--------------|-------------|-----------------|----------------------|----------------|
| H551120025   | TPA R1 2,5  | 2.5             | 0.7, 1.4, 2, 2.5     | 1.6            |
| H551120050   | TPA R1 5,0  | 5               | 3, 4, 5              | 3.6            |
| H551120100   | TPA R1 10,0 | 10              | 7.5, 10              | 9.2            |
| H551120260   | TPA R1 26,0 | 26              | 12.5, 14, 17, 22, 26 | 25.8           |